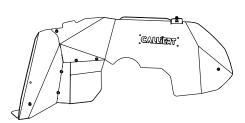

## JEEP WRANGLER (JL) **INNER FENDER LINERS**

M6X20 Allen Head Bolt

M6 Rivet Nut

M6 Flat Washer

6x14 Flat Washer

M6 Lock Washer

Clip

Clip