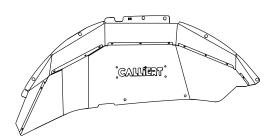

# **Operator's Manual**

**Save This Manual** Keep this manual and read through the entire instructions before proceeding with installation. The product parts in this instruction may differ slightly from the actual product contents but generally does not affect the installation of the product. If you are not confident with your mechanical skills, please ask for the help of a professional to install this accessory.

## JEEP WRANGLER (JL) **INNER FENDER LINERS**





















M6X20 Allen Head Bolt

M6 Rivet Nut

M6 Flat Washer

6x14 Flat Washer

M6 Lock Washer

Clip

Clip

Visit our website at: https://www.aotowo4x4.com

#### **AWARNING**

Read the instructions all the way through before installing the INNER FENDER LINERS. When unpacking, make sure that the product is intact and undamaged. If any parts are missing or broken, please contact us: www.aotowo4x4.com.

No portion of this manual or any artwork contained here in may be reproduced inany shape or form without the express written consent. Diagrams within this manual may not be drawn proportionally. Due to continuing improvements, actual product may differ slightly from the product described herein. Tools required for assembly and service may not be included.









### STEP 2







### ST