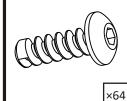

## JEEP WRANGLER (JL) **INNER FENDER LINERS**

M6X20 Allen Head Bolt

M6 Rivet Nut

M6 Flat Washer

6x14 Flat Washer

M6 Lock Washer

Clip

Clip