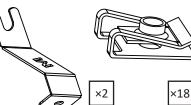

## JEEP WRANGLER (JL) **INNER FENDER LINERS**

M6X20 Allen Head Bolt

M6 Rivet Nut

M6 Flat Washer

6x14 Flat Washer

M6 Lock Washer

Clip

Clip