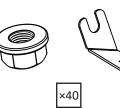

## JEEP WRANGLER (JL) **INNER FENDER LINERS**

M6X20 Allen Head Bolt

M6 Rivet Nut

M6 Flat Washer

6x14 Flat Washer

M6 Lock Washer

Clip

Clip