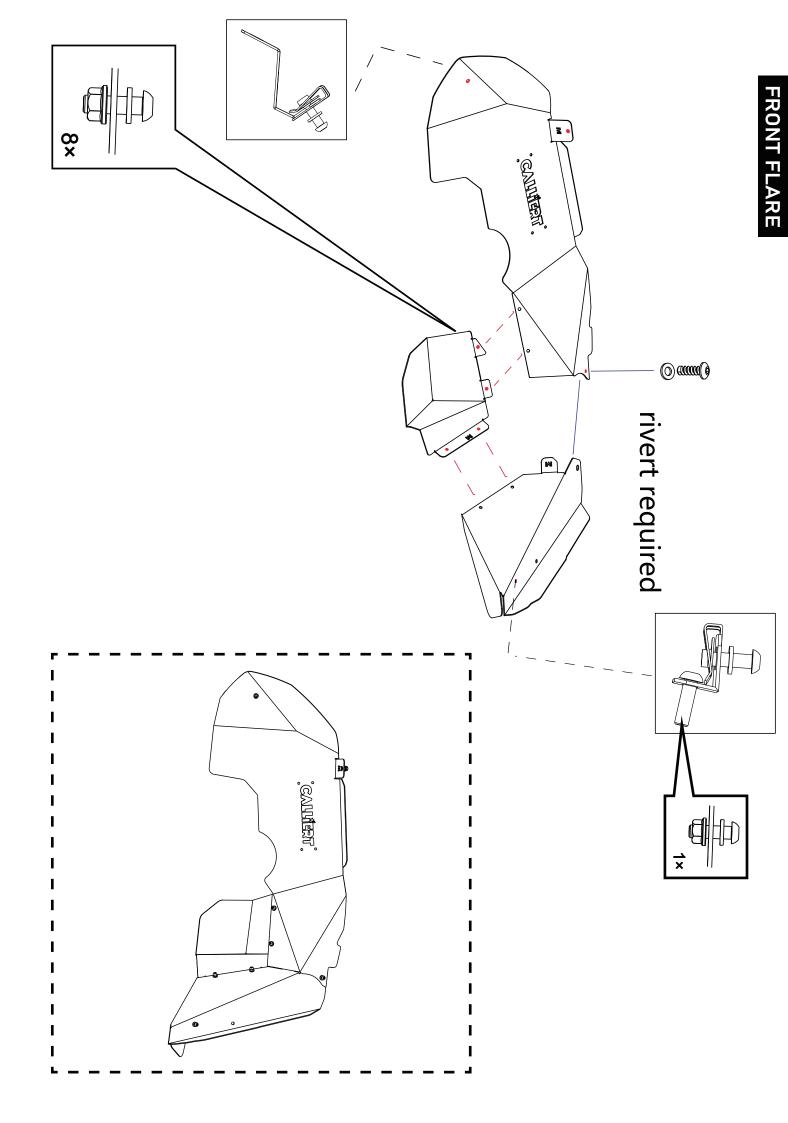

**INNER FENDER LINERS**





















M6X20 Allen Head Bolt

M6 Rivet Nut

M6 Flat Washer

6x14 Flat Washer

M6 Lock Washer

Clip

Clip

Visit our website at: https://www.aotowo4x4.com

#### **AWARNING**

Read the instructions all the way through before installing the INNER FENDER LINERS. When unpacking, make sure that the product is intact and undamaged. If any parts are missing or broken, please contact us: www.aotowo4x4.com.

No portion of this manual or any artwork contained here in may be reproduced inany shape or form without the express written consent. Diagrams within this manual may not be drawn proportionally. Due to continuing improvements, actual product may differ slightly from the product described herein. Tools required for assembly and service may not be included.









### STEP 2







### STEP 6