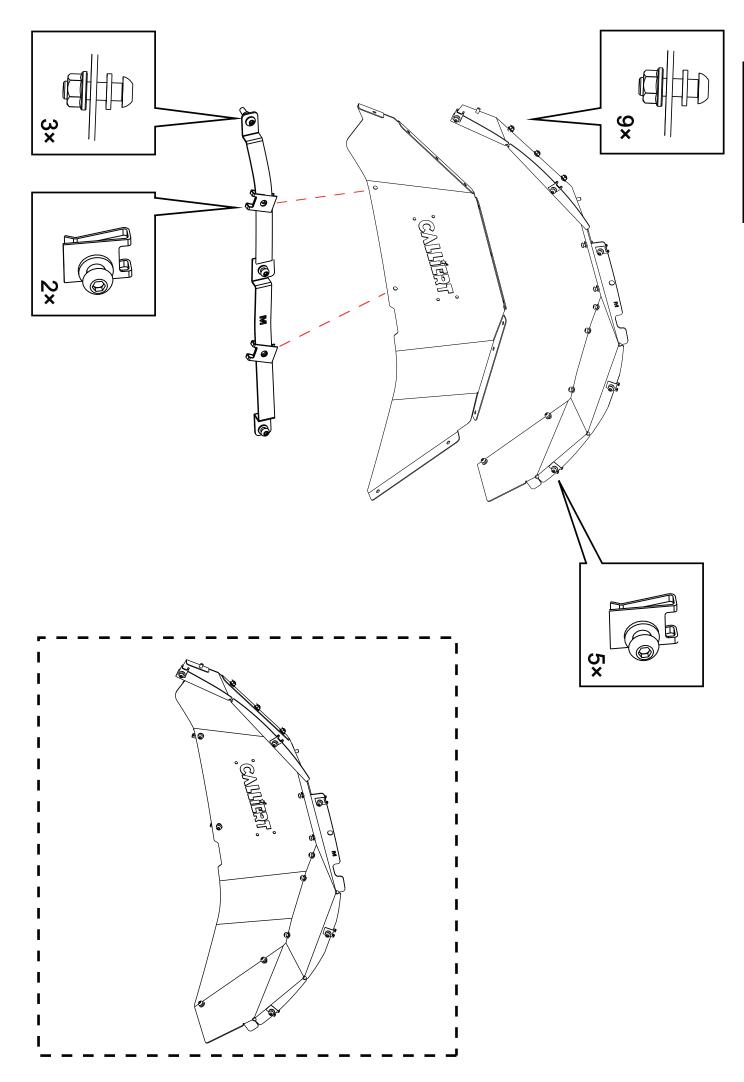

*INNER FENDER LINERS**





















M6X20 Allen Head Bolt

M6 Rivet Nut

M6 Flat Washer

6x14 Flat Washer

M6 Lock Washer

Clip

Clip

Visit our website at: https://www.aotowo4x4.com

#### **AWARNING**

Read the instructions all the way through before installing the INNER FENDER LINERS. When unpacking, make sure that the product is intact and undamaged. If any parts are missing or broken, please contact us: www.aotowo4x4.com.

No portion of this manual or any artwork contained here in may be reproduced inany shape or form without the express written consent. Diagrams within this manual may not be drawn proportionally. Due to continuing improvements, actual product may differ slightly from the product described herein. Tools required for assembly and service may not be included.









### STEP 2







### STEP 6