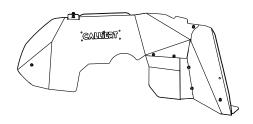

## JEEP WRANGLER (JL) **INNER FENDER LINERS**

M6X20 Allen Head Bolt

M6 Rivet Nut

M6 Flat Washer

6x14 Flat Washer

M6 Lock Washer

Clip

Clip