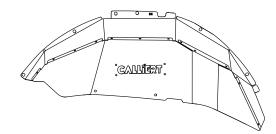

# **Operator's Manual**

**Save This Manual** Keep this manual and read through the entire instructions before proceeding with installation. The product parts in this instruction may differ slightly from the actual product contents but generally does not affect the installation of the product. If you are not confident with your mechanical skills, please ask for the help of a professional to install this accessory.

## JEEP WRANGLER (JL) **INNER FENDER LINERS**





















M6X20 Allen Head Bolt

M6 Rivet Nut

M6 Flat Washer

6x14 Flat Washer

M6 Lock Washer

Clip

Clip

Visit our website at: https://www.aotowo4x4.com

#### **AWARNING**

Read the instructions all the way through before installing the INNER FENDER LINERS. When unpacking, make sure that the product is intact and undamaged. If any parts are missing or broken, please contact us: www.aotowo4x4.com.

No portion of this manual or any artwork contained here in may be reproduced inany shape or form without the express written consent. Diagrams within this manual may not be drawn proportionally. Due to continuing improvements, actual product may differ slightly from the product described herein. Tools required for assembly and service may not be included.









### STEP 2







###