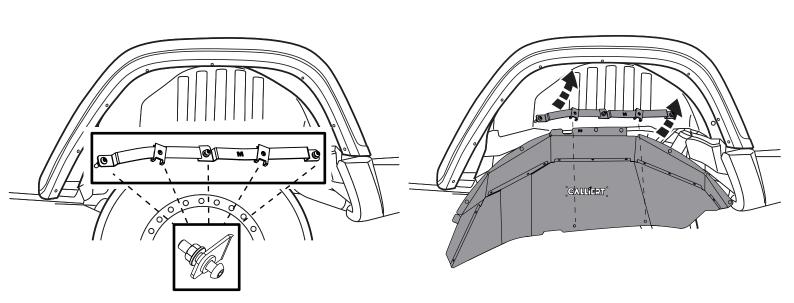

M6X20 Allen Head Bolt

M6 Rivet Nut

M6 Flat Washer

6x14 Flat Washer

M6 Lock Washer

Clip

Clip

Visit our website at: https://www.aotowo4x4.com

#### **AWARNING**

Read the instructions all the way through before installing the INNER FENDER LINERS. When unpacking, make sure that the product is intact and undamaged. If any parts are missing or broken, please contact us: www.aotowo4x4.com.

No portion of this manual or any artwork contained here in may be reproduced inany shape or form without the express written consent. Diagrams within this manual may not be drawn proportionally. Due to continuing improvements, actual product may differ slightly from the product described herein. Tools required for assembly and service may not be included.









### STEP 2







### STEP 6