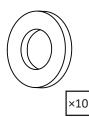

## JEEP WRANGLER (JL) **INNER FENDER LINERS**

M6X20 Allen Head Bolt

M6 Rivet Nut

M6 Flat Washer

6x14 Flat Washer

M6 Lock Washer

Clip

Clip