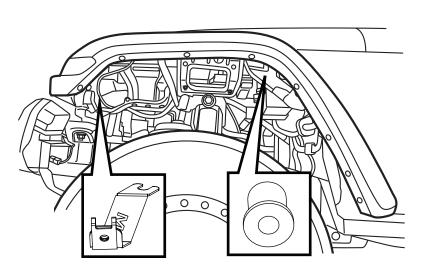

RS**





















M6X20 Allen Head Bolt

M6 Rivet Nut

M6 Flat Washer

6x14 Flat Washer

M6 Lock Washer

Clip

Clip

Visit our website at: https://www.aotowo4x4.com

#### **AWARNING**

Read the instructions all the way through before installing the INNER FENDER LINERS. When unpacking, make sure that the product is intact and undamaged. If any parts are missing or broken, please contact us: www.aotowo4x4.com.

No portion of this manual or any artwork contained here in may be reproduced inany shape or form without the express written consent. Diagrams within this manual may not be drawn proportionally. Due to continuing improvements, actual product may differ slightly from the product described herein. Tools required for assembly and service may not be included.









### STEP 2







### STEP 6