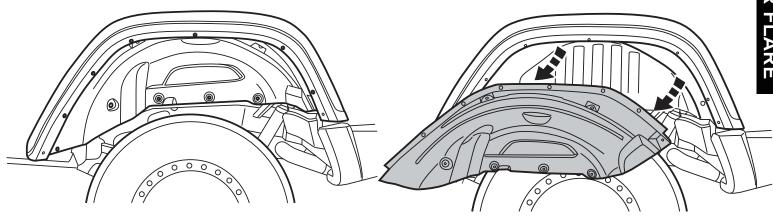

M6X20 Allen Head Bolt

M6 Rivet Nut

M6 Flat Washer

6x14 Flat Washer

M6 Lock Washer

Clip

Clip

Visit our website at: https://www.aotowo4x4.com

#### **AWARNING**

Read the instructions all the way through before installing the INNER FENDER LINERS. When unpacking, make sure that the product is intact and undamaged. If any parts are missing or broken, please contact us: www.aotowo4x4.com.

No portion of this manual or any artwork contained here in may be reproduced inany shape or form without the express written consent. Diagrams within this manual may not be drawn proportionally. Due to continuing improvements, actual product may differ slightly from the product described herein. Tools required for assembly and service may not be included.









### STEP 2







### STEP 6