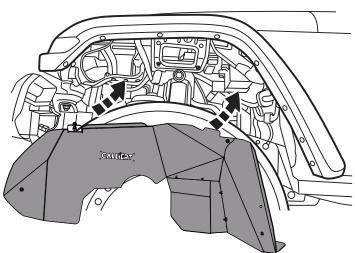

**





















M6X20 Allen Head Bolt

M6 Rivet Nut

M6 Flat Washer

6x14 Flat Washer

M6 Lock Washer

Clip

Clip

Visit our website at: https://www.aotowo4x4.com

#### **AWARNING**

Read the instructions all the way through before installing the INNER FENDER LINERS. When unpacking, make sure that the product is intact and undamaged. If any parts are missing or broken, please contact us: www.aotowo4x4.com.

No portion of this manual or any artwork contained here in may be reproduced inany shape or form without the express written consent. Diagrams within this manual may not be drawn proportionally. Due to continuing improvements, actual product may differ slightly from the product described herein. Tools required for assembly and service may not be included.









### STEP 2







### STEP 6