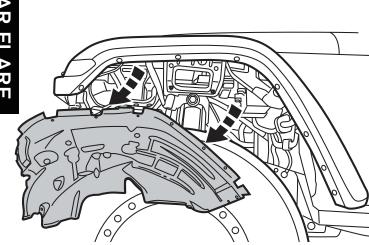

ER FENDER LINERS**





















M6X20 Allen Head Bolt

M6 Rivet Nut

M6 Flat Washer

6x14 Flat Washer

M6 Lock Washer

Clip

Clip

Visit our website at: https://www.aotowo4x4.com

#### **AWARNING**

Read the instructions all the way through before installing the INNER FENDER LINERS. When unpacking, make sure that the product is intact and undamaged. If any parts are missing or broken, please contact us: www.aotowo4x4.com.

No portion of this manual or any artwork contained here in may be reproduced inany shape or form without the express written consent. Diagrams within this manual may not be drawn proportionally. Due to continuing improvements, actual product may differ slightly from the product described herein. Tools required for assembly and service may not be included.









### STEP 2







### STEP 6