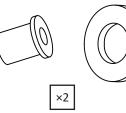

## JEEP WRANGLER (JL) **INNER FENDER LINERS**

M6X20 Allen Head Bolt

M6 Rivet Nut

M6 Flat Washer

6x14 Flat Washer

M6 Lock Washer

Clip

Clip