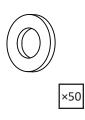

## JEEP WRANGLER (JL) **INNER FENDER LINERS**

M6X20 Allen Head Bolt

M6 Rivet Nut

M6 Flat Washer

6x14 Flat Washer

M6 Lock Washer

Clip

Clip