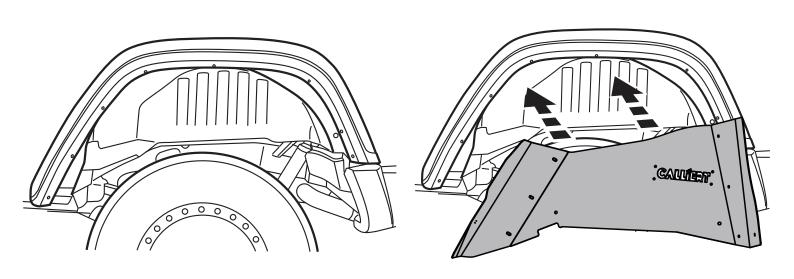

f a professional to install this accessory.

# CALLERI

### JEEP WRANGLER (JK)

**INNER FENDER LINERS** 



Visit our website at: https://www.aotowo4x4.com

#### **AWARNING**

Read the instructions all the way through before installing the INNER FENDER LINERS.

When unpacking, make sure that the product is intact and undamaged. If any parts are missing or broken, please contact us: www.aotowo4x4.com.

No portion of this manual or any artwork contained here in may be reproduced inany shape or form without the express written consent. Diagrams within this manual may not be drawn proportionally. Due to continuing improvements, actual product may differ slightly from the product described herein. Tools required for assembly and service may not be included.







#### STEP 2





#### STEP 6