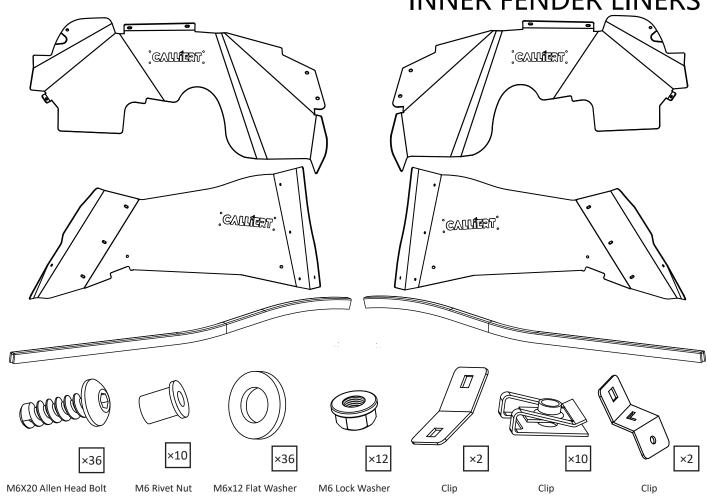

### JEEP WRANGLER (JK)

**INNER FENDER LINERS** 

Visit our website at: https://www.aotowo4x4.com