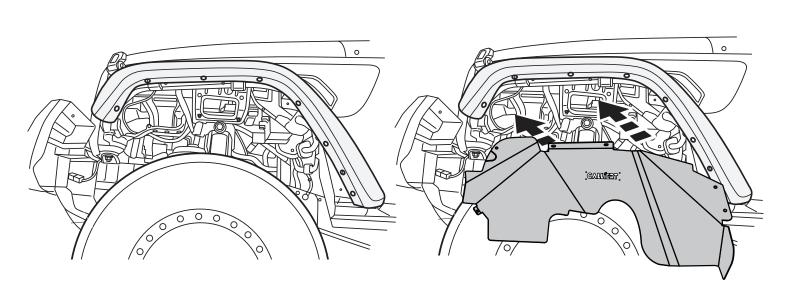

sk for the help of a professional to install this accessory.

# CALLERI

### JEEP WRANGLER (JK)

**INNER FENDER LINERS** 



Visit our website at: https://www.aotowo4x4.com

#### **AWARNING**

Read the instructions all the way through before installing the INNER FENDER LINERS.

When unpacking, make sure that the product is intact and undamaged. If any parts are missing or broken, please contact us: www.aotowo4x4.com.

No portion of this manual or any artwork contained here in may be reproduced inany shape or form without the express written consent. Diagrams within this manual may not be drawn proportionally. Due to continuing improvements, actual product may differ slightly from the product described herein. Tools required for assembly and service may not be included.







#### STEP 2





#### STEP 6