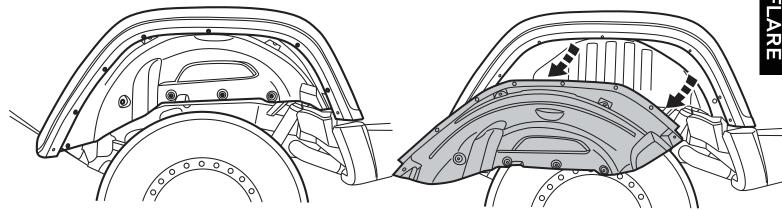

for the help of a professional to install this accessory.

# CALLERI

### JEEP WRANGLER (JK)

**INNER FENDER LINERS** 



Visit our website at: https://www.aotowo4x4.com

#### **AWARNING**

Read the instructions all the way through before installing the INNER FENDER LINERS.

When unpacking, make sure that the product is intact and undamaged. If any parts are missing or broken, please contact us: www.aotowo4x4.com.

No portion of this manual or any artwork contained here in may be reproduced inany shape or form without the express written consent. Diagrams within this manual may not be drawn proportionally. Due to continuing improvements, actual product may differ slightly from the product described herein. Tools required for assembly and service may not be included.







#### STEP 2





#### STEP 6