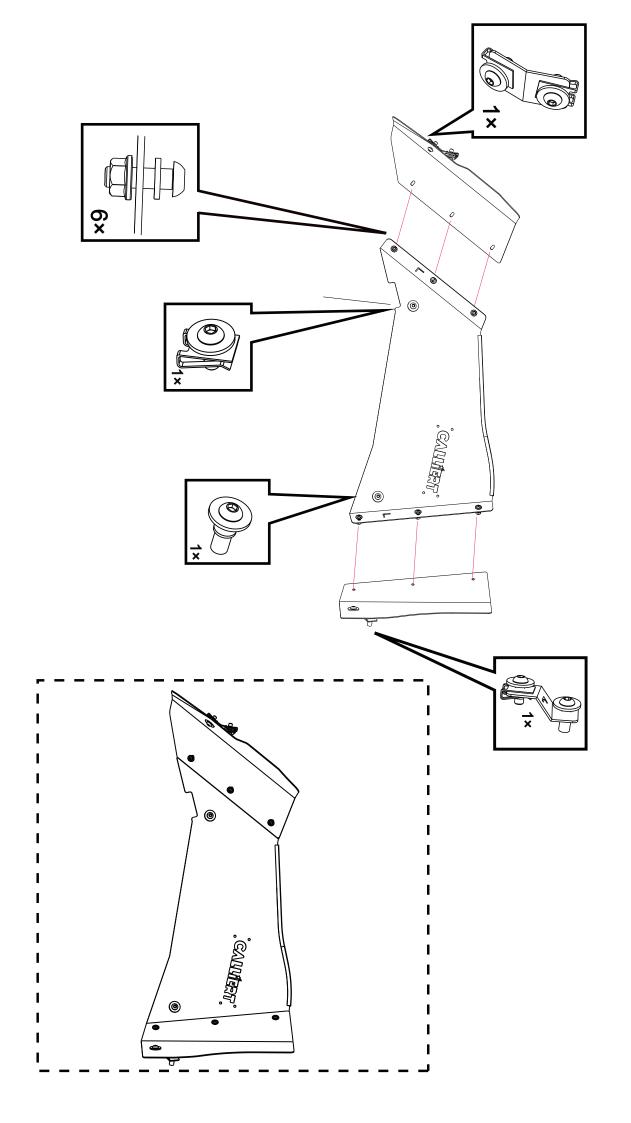

skills, please ask for the help of a professional to install this accessory.

# CALLERI

### JEEP WRANGLER (JK)

**INNER FENDER LINERS** 



Visit our website at: https://www.aotowo4x4.com

#### **AWARNING**

Read the instructions all the way through before installing the INNER FENDER LINERS.

When unpacking, make sure that the product is intact and undamaged. If any parts are missing or broken, please contact us: www.aotowo4x4.com.

No portion of this manual or any artwork contained here in may be reproduced inany shape or form without the express written consent. Diagrams within this manual may not be drawn proportionally. Due to continuing improvements, actual product may differ slightly from the product described herein. Tools required for assembly and service may not be included.







#### STEP 2





#### STEP 6