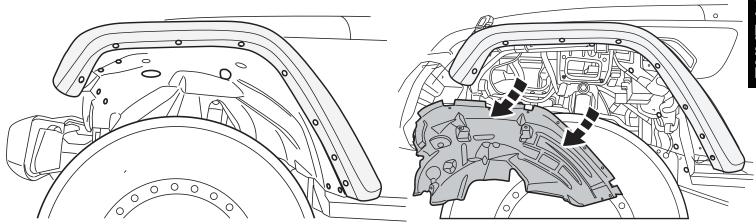

kills, please ask for the help of a professional to install this accessory.

# CALLERI

### JEEP WRANGLER (JK)

**INNER FENDER LINERS** 



Visit our website at: https://www.aotowo4x4.com

#### **AWARNING**

Read the instructions all the way through before installing the INNER FENDER LINERS.

When unpacking, make sure that the product is intact and undamaged. If any parts are missing or broken, please contact us: www.aotowo4x4.com.

No portion of this manual or any artwork contained here in may be reproduced inany shape or form without the express written consent. Diagrams within this manual may not be drawn proportionally. Due to continuing improvements, actual product may differ slightly from the product described herein. Tools required for assembly and service may not be included.







#### STEP 2





#### STEP 6