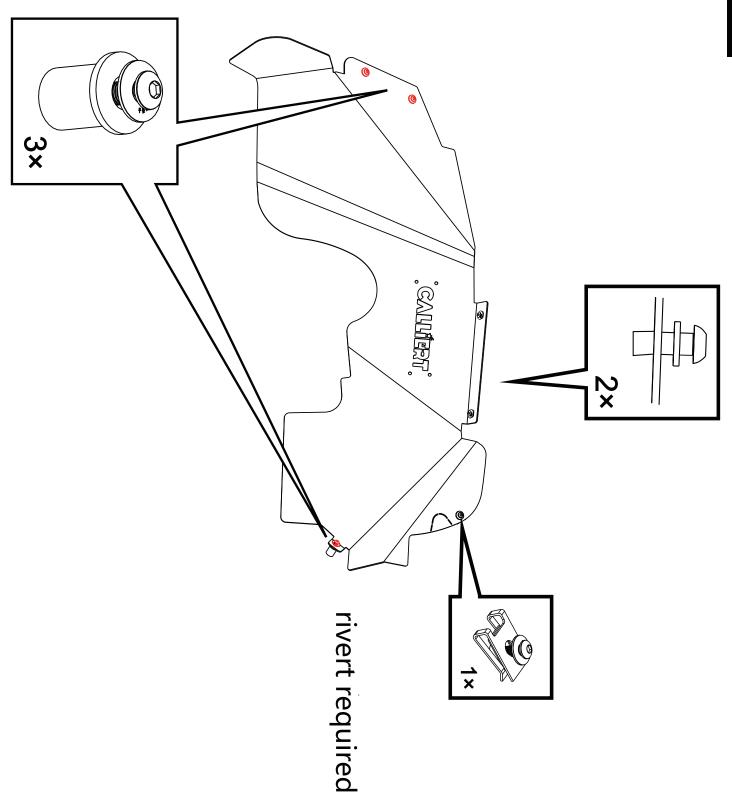

al skills, please ask for the help of a professional to install this accessory.

# CALLERI

### JEEP WRANGLER (JK)

**INNER FENDER LINERS** 



Visit our website at: https://www.aotowo4x4.com

#### **AWARNING**

Read the instructions all the way through before installing the INNER FENDER LINERS.

When unpacking, make sure that the product is intact and undamaged. If any parts are missing or broken, please contact us: www.aotowo4x4.com.

No portion of this manual or any artwork contained here in may be reproduced inany shape or form without the express written consent. Diagrams within this manual may not be drawn proportionally. Due to continuing improvements, actual product may differ slightly from the product described herein. Tools required for assembly and service may not be included.







#### STEP 2





#### STEP 6